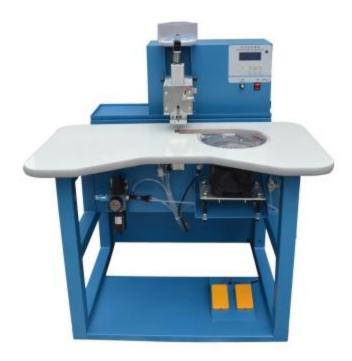

## LCD PEARLS FIX MACHINE

## Features

- 1. High Speed: Over 350 Pearls Per Minute So As To Increase Production Efficiency Substantially;
- **2.** Low Air Consumption: Only 50% Air Content Is Consumed Compared With Same Product Manufactured By Averages So As To Save Electricity By 40%;
- 3. Low Defect Rate: Originally Imported Cylinder And Chips Ensure High Quality;
- **4.** Easy Operation: Multiple Humane Design To Simply And Prompt Regulation And Reparation;
- **5.** Simple Interface: Full Digital Control And Lcd Display;
- 6. Multiple Languages: Multiple Languages Are Supported Such As Chinese, English, Russian, Arabic Etc.

## **Specifications**

| Working Power Supply | Ac220v 50/60hz              |  |  |
|----------------------|-----------------------------|--|--|
| Working Pressure     | 0.5 Mpa                     |  |  |
| Power Consumption    | 5w Static, 200w Dynamic     |  |  |
| Speed                | > 350per Minute, Adjustable |  |  |
| Size Of Pearls       | 4mm-10mm Optional           |  |  |
| Color                | Singel Color                |  |  |
| Overall Dimensions   | 1100mm×900mm×1000mm         |  |  |
| Weight               | 85kg                        |  |  |